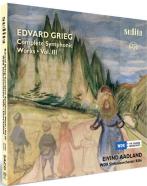

## EDVARD GRIEG Complete Symphonic Works Vol. IV

Symphony in C minor, EG 119 Piano Concerto in A minor, Op. 16

Herbert Schuch, piano
WDR Sinfonieorchester Köln
Eivind Aadland

## PRESS INFO

The fourth volume of audite's complete recording of Edvard Grieg's orchestral works with the WDR Sinfonieorchester Köln and the conductor Eivind Aadland combines the most popular work by the Norwegian national composer with his least known: the Piano Concerto in A minor, performed here by Herbert Schuch, represented the 25-year-old Grieg's breakthrough to international fame and is one of a handful of great piano concertos on which every pianist is judged. In the concerto, the influence of Schumann, his great model (Grieg had, after all, studied